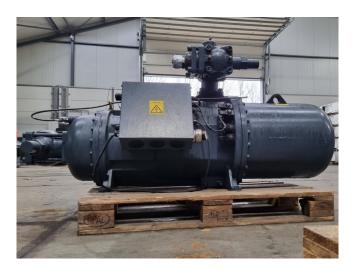

### Hanbell RE-550B

#### **Used Hanbell RE-550B**

Used Hanbell RE-550B semi-hermetic screw compressor on Freon. Complete with a sight glass, selenoid valve and capacity control. The compressor has a displacement of 554 m<sup>3</sup>/h at 50 Hz & 666 m<sup>3</sup>/h at 60 Hz. \*Why choose for HOSBV? Were not only the largest used refrigeration specialist in Europe, but also, we solely deliver our orders after performing an extensive test and an industrial cleaning. If requested we are happy to arrange your logistics.