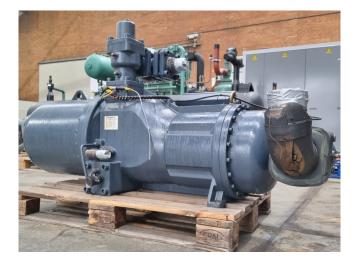

### Hanbell RE-550B

#### **Used Hanbell RE-550B**

Used Hanbell RE-550B semi-hermetic screw compressor on Freon. Complete with a sight glass, selenoid valve and capacity control. The compressor has a displacement of 554 m<sup>3</sup>/h at 50 Hz & 666 m<sup>3</sup>/h at 60 Hz. \*Why choose for HOSBV? Were not only the largest used refrigeration specialist in Europe, but also, we solely deliver our orders after performing an extensive test and an industrial cleaning. If requested we are happy to arrange your logistics.

### **Specifications**

| Brand            | Hanbell                 |
|------------------|-------------------------|
| Туре             | RE-550B                 |
| Refrigerant      | Freon                   |
| Capacity Control | 1                       |
| Sight Glass      | 1                       |
| Solenoid Valve   | 1                       |
| m3 / h           | 554 m³/h at 50 Hz & 666 |
|                  | m³/h at 60 Hz           |
| Remarks          | Y.o.b. 2018             |
| Weight in kg.    | 670 kg                  |
| Sizes            | 1800x930x950 mm         |
|                  | (LxWxH)                 |
| Stock            | 2                       |
|                  |                         |