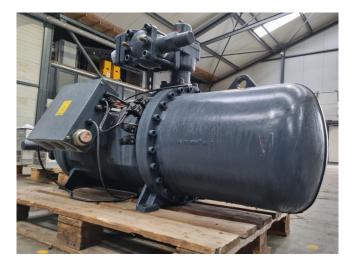

### Hanbell RE-550B

#### **Used Hanbell RE-550B**

Used Hanbell RE-550B semi-hermetic screw compressor on Freon. Complete with a sight glass, selenoid valve and capacity control. The compressor has a displacement of 554 m<sup>3</sup>/h at 50 Hz & 666 m<sup>3</sup>/h at 60 Hz. \*Why choose for HOSBV? Were not only the largest used refrigeration specialist in Europe, but also, we solely deliver our orders after performing an extensive test and an industrial cleaning. If requested we are happy to arrange your logistics.

### **Specifications**

| Brand            | Hanbell                 |
|------------------|-------------------------|
| Туре             | RE-550B                 |
| Refrigerant      | Freon                   |
| Capacity Control | 1                       |
| Sight Glass      | 1                       |
| Solenoid Valve   | 1                       |
| m3 / h           | 554 m³/h at 50 Hz & 666 |
|                  | m³/h at 60 Hz           |
| Remarks          | Y.o.b. 2018             |
| Weight in kg.    | 670 kg                  |
| Sizes            | 1800x930x950 mm         |
|                  | (LxWxH)                 |
| Stock            | 2                       |
|                  |                         |