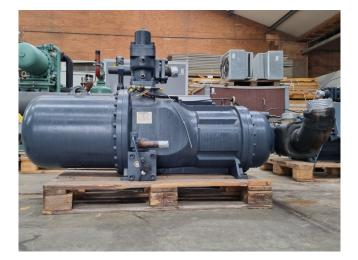

### Hanbell RE-550B

#### **Used Hanbell RE-550B**

Used Hanbell RE-550B semi-hermetic screw compressor on Freon. Complete with a sight glass, selenoid valve and capacity control. The compressor has a displacement of 554 m<sup>3</sup>/h at 50 Hz & 666 m<sup>3</sup>/h at 60 Hz. \*Why choose for HOSBV? Were not only the largest used refrigeration specialist in Europe, but also, we solely deliver our orders after performing an extensive test and an industrial cleaning. If requested we are happy to arrange your logistics.