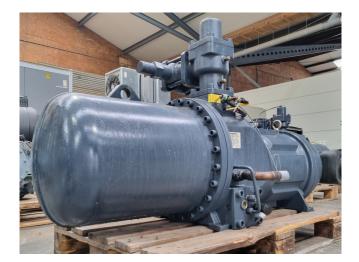

### Hanbell RE-550B

#### **Used Hanbell RE-550B**

Used Hanbell RE-550B semi-hermetic screw compressor on Freon. Complete with a sight glass, selenoid valve and capacity control. The compressor has a displacement of 554 m<sup>3</sup>/h at 50 Hz & 666 m<sup>3</sup>/h at 60 Hz. \*Why choose for HOSBV? Were not only the largest used refrigeration specialist in Europe, but also, we solely deliver our orders after performing an extensive test and an industrial cleaning. If requested we are happy to arrange your logistics.

### **Specifications**

| Brand            | Hanbell                 |
|------------------|-------------------------|
| Туре             | RE-550B                 |
| Refrigerant      | Freon                   |
| Capacity Control | 1                       |
| Sight Glass      | 1                       |
| Solenoid Valve   | 1                       |
| m3 / h           | 554 m³/h at 50 Hz & 666 |
|                  | m³/h at 60 Hz           |
| Remarks          | Y.o.b. 2018             |
| Weight in kg.    | 670 kg                  |
| Sizes            | 1800x930x950 mm         |
|                  | (LxWxH)                 |
| Stock            | 2                       |
|                  |                         |