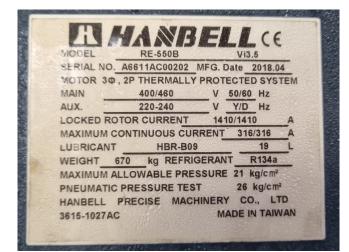

## Your partner for used commercial and industrial refrigeration equipment

|            | HANB           | E      | LLC       | E    |
|------------|----------------|--------|-----------|------|
| MODEL      | RE-550B        |        | Vi3.5     |      |
| SERIAL NO  | . A6611AC00201 | MFG. D | Date 2018 | 3.04 |
| MOTOR 34   | , 2P THERMALL  | PROT   | ECTED SY  | STEM |
| MAIN       | 400/460        | v      | 50/60 Hz  |      |
| AUX.       | 220-240        | v      | Y/D Hz    |      |
| LOCKED R   | DTOR CURRENT   | 141    | 0/1410    | Α    |
| MAXIMUM    | CONTINUOUS CU  | RRENT  | 316/316   | A    |
| LUBRICANT  | T HBR-BO       | 9 -    | 19        | L    |
| WEIGHT     | 670 kg REFR    | GERAN  | T R134    | a    |
| MAXIMUM    | ALLOWABLE PRE  | SSURE  | 21 kg/cr  | n²   |
| PNEUMATIC  | C PRESSURE TES | т      | 26 kg/c   | m²   |
| HANBELL    | PRECISE MAC    | HINERY | CO., I    | LTD  |
| 3615-1027A | c              | MA     | ADE IN TA | WAN  |