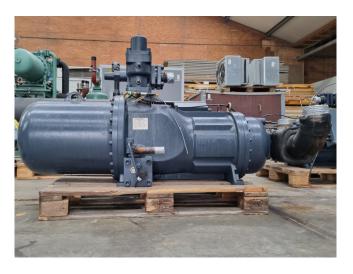

### Hanbell RE-550B

#### **Used Hanbell RE-550B**

Used Hanbell RE-550B semi-hermetic screw compressor on Freon. Complete with a sight glass, selenoid valve and capacity control. The compressor has a displacement of 554 m<sup>3</sup>/h at 50 Hz & 666 m<sup>3</sup>/h at 60 Hz. \*Why choose for HOSBV? Were not only the largest used refrigeration specialist in Europe, but also, we solely deliver our orders after performing an extensive test and an industrial cleaning. If requested we are happy to arrange your logistics.